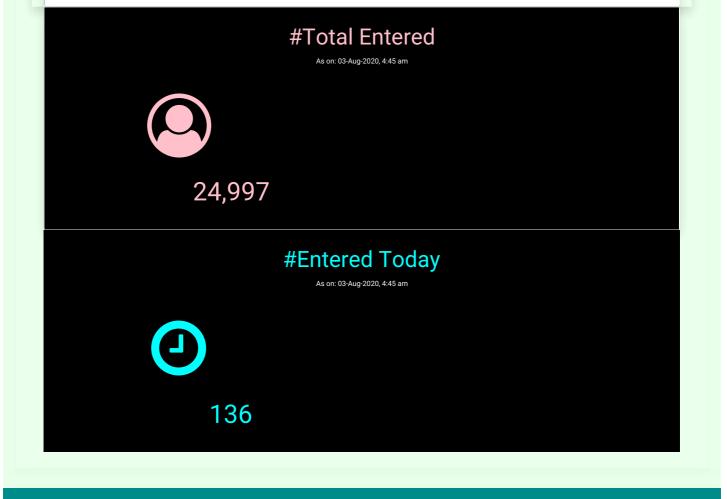

## **OVID.1**

**TRANSMISSION CHAIN PREVENTION SYSTEM** Department of Health and Family Welfare



#### $\mathsf{Menu} \equiv$



Message from the Hon'ble Chief Minister

Shri.Conrad K Sangma

#### HOW TO PROTECT YOURSELF

Issued by the Office of the Principal Scientific Advisor to the Government of India\_ March 30, 2020



### Masks for Curbing the Spread of SARS-CoV-2 Coronavirus

A manual on homemade masks

Read more  $\rightarrow$ 

# SOCIAL DISTANCING & HOME QUARANTINE





Chart will Load Here ...!



Frequently Asked Questions





External Links

Department of Health and Family Welfare, Government of Meghalaya

National Health Mission, Government of Meghalaya

Ministry of Health and Family Welfare

Meghamart Store

INDIAN COUNCIL OF MEDICAL RESEARCH

Principal Scientific Adviser

World Health Organization

#IndiaFightsCorona

Covid 19 Warriors

Covid 19 Collection Centre for RATI and RT-PCR