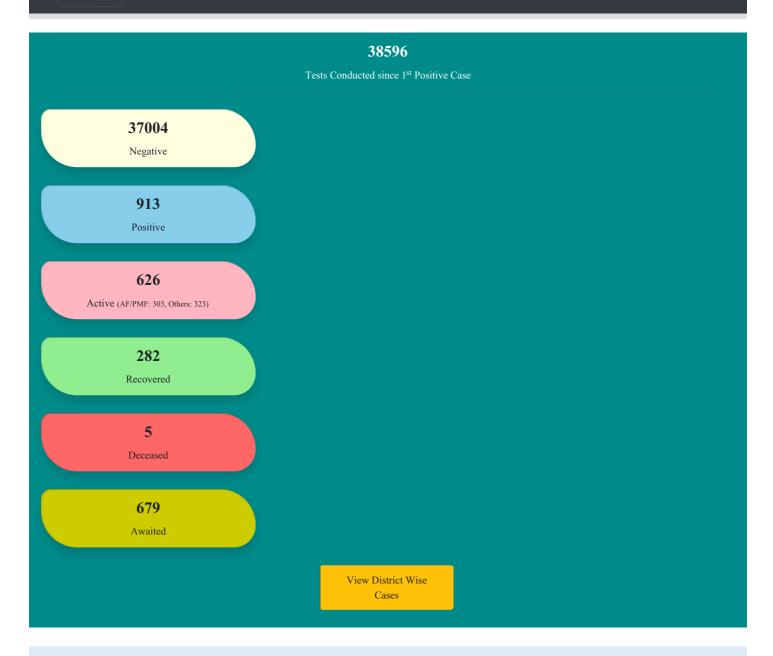

# SOCIAL DISTANCING & HOME QUARANTINE

Chart will Load Here ...!

Frequently Asked Questions

External Links

Department of Health and Family Welfare, Government of Meghalaya

National Health Mission, Government of Meghalaya