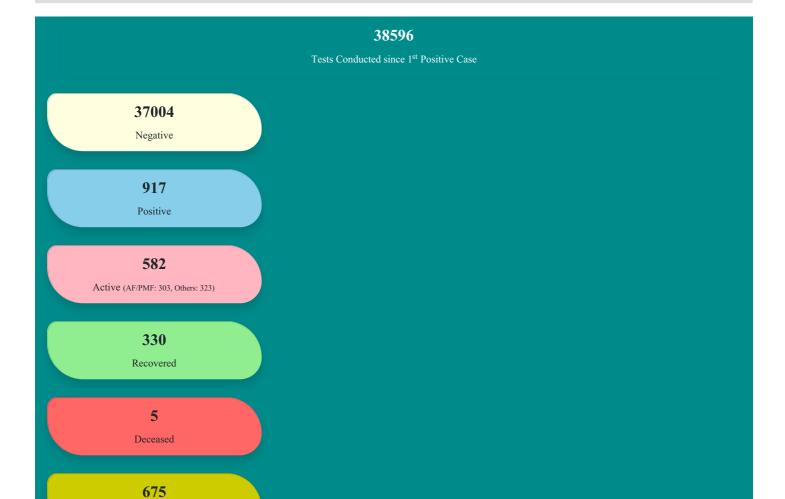

$\mathrm{Menu} \equiv$ 

Awaited



View District Wise Cases





Read more →





## Number of Individuals who Entered Meghalaya:

Chart will Load Here ...!

## **#Total Entered**

As on: 03-Aug-2020, 4:45 am



24,997

## **#Entered Today**

As on: 03-Aug-2020, 4:45 am



136

| What is corona<br>virus?                                  |
|-----------------------------------------------------------|
| What is COVID-19                                          |
| What are the symptoms of COVID-<br>19                     |
| How does COVID-19 spread?                                 |
| Can CoVID-19 be caught from a person who has no symptoms? |
| More FAQs<br>→                                            |
|                                                           |
| Videos