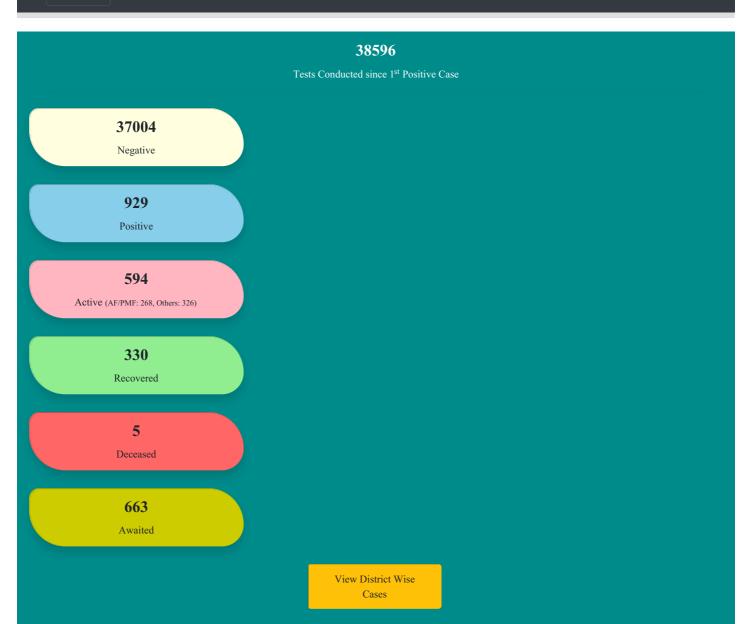

## **#Total Entered**

As on: 03-Aug-2020, 4:45 am

24,997

## **#Entered Today**

As on: 03-Aug-2020, 4:45 am

136

| What is corona<br>virus?                                  |
|-----------------------------------------------------------|
| What is COVID-19                                          |
| What are the symptoms of COVID-<br>19                     |
| How does COVID-19 spread?                                 |
| Can CoVID-19 be caught from a person who has no symptoms? |
| More FAQs<br>→                                            |
|                                                           |
| Videos                                                    |
|                                                           |