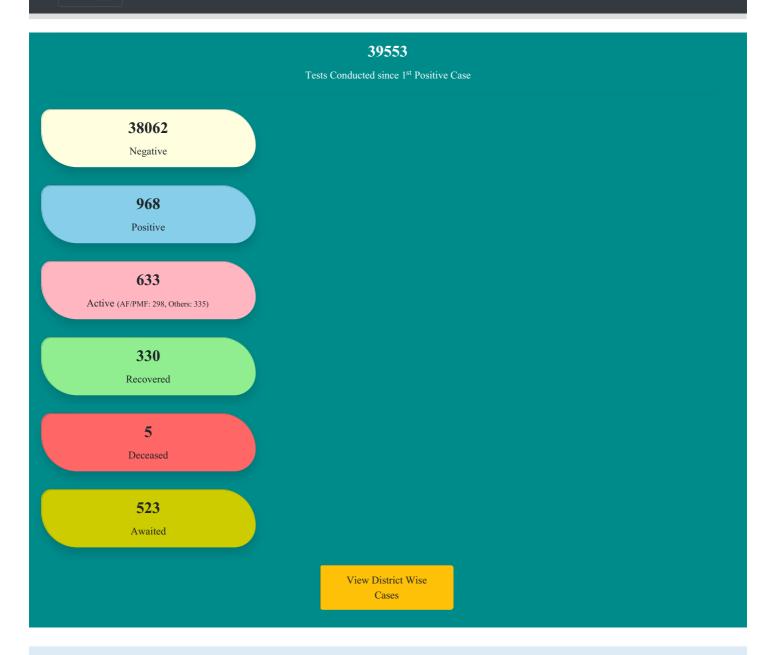

# SOCIAL DISTANCING & HOME QUARANTINE

Chart will Load Here ...!

Frequently Asked Questions

External Links

Department of Health and Family Welfare, Government of Meghalaya

National Health Mission, Government of Meghalaya