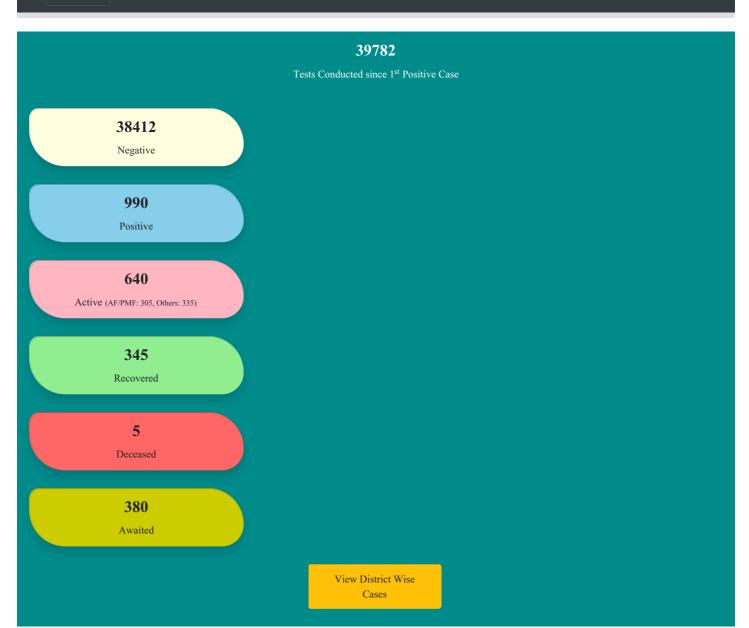

## **#Total Entered**

As on: 03-Aug-2020, 4:45 am

24,997

## **#Entered Today**

As on: 03-Aug-2020, 4:45 am

136

| What is corona<br>virus?                                  |
|-----------------------------------------------------------|
| What is COVID-19                                          |
| What are the symptoms of COVID-<br>19                     |
| How does COVID-19 spread?                                 |
| Can CoVID-19 be caught from a person who has no symptoms? |
| More FAQs<br>→                                            |
|                                                           |
| Videos                                                    |
|                                                           |