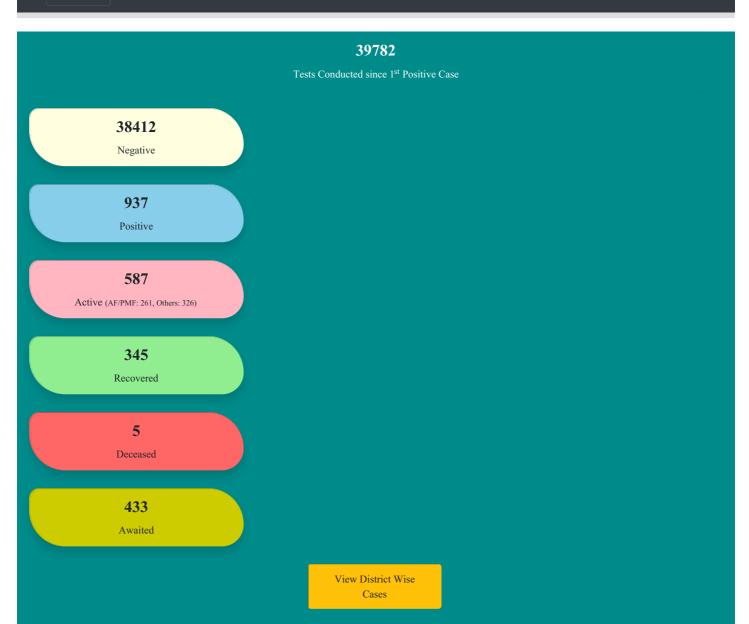

## **#Total Entered**

As on: 03-Aug-2020, 4:45 am

24,997

## **#Entered Today**

As on: 03-Aug-2020, 4:45 am

136

| What is corona<br>virus?                                  |
|-----------------------------------------------------------|
| What is COVID-19                                          |
| What are the symptoms of COVID-<br>19                     |
| How does COVID-19 spread?                                 |
| Can CoVID-19 be caught from a person who has no symptoms? |
| More FAQs<br>→                                            |
|                                                           |
| Videos                                                    |
|                                                           |