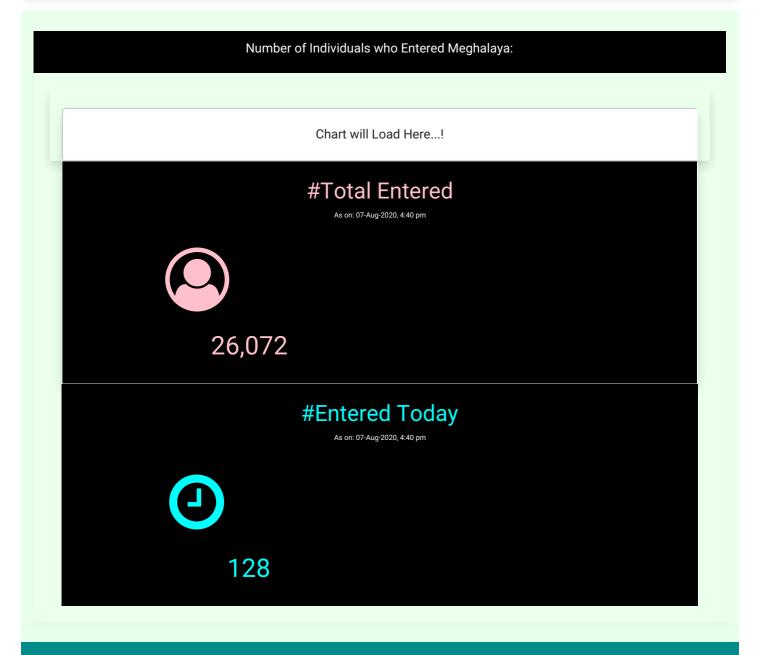

## **OVID.1**

**TRANSMISSION CHAIN PREVENTION SYSTEM** 



#### $\mathsf{Menu} \equiv$



Message from the Hon'ble Chief Minister

Shri.Conrad K Sangma

#### HOW TO PROTECT YOURSELF

Issued by the Office of the Principal Scientific Advisor to the Government of India\_ March 30, 2020



### Masks for Curbing the Spread of SARS-CoV-2 Coronavirus

A manual on homemade masks

Read more  $\rightarrow$ 

# SOCIAL DISTANCING & HOME QUARANTINE











External Links

Department of Health and Family Welfare, Government of Meghalaya

National Health Mission, Government of Meghalaya

Ministry of Health and Family Welfare

Meghamart Store

INDIAN COUNCIL OF MEDICAL RESEARCH

Principal Scientific Adviser

World Health Organization

#IndiaFightsCorona

Covid 19 Warriors

Covid 19 Collection Centre for RATI and RT-PCR