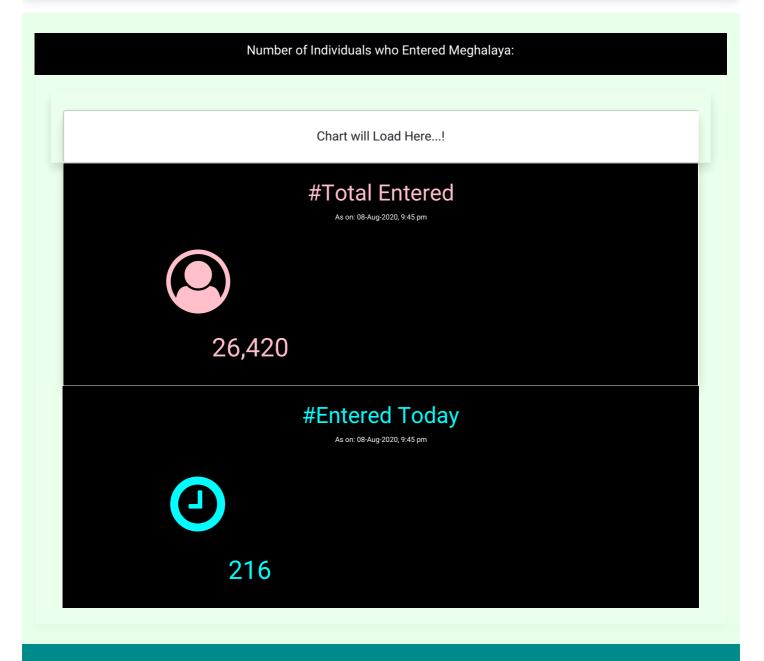

## **OVID.1**

**TRANSMISSION CHAIN PREVENTION SYSTEM** 



#### $\mathsf{Menu} \equiv$



Message from the Hon'ble Chief Minister

Shri.Conrad K Sangma

#### HOW TO PROTECT YOURSELF

Issued by the Office of the Principal Scientific Advisor to the Government of India\_ March 30, 2020



### Masks for Curbing the Spread of SARS-CoV-2 Coronavirus

A manual on homemade masks

Read more  $\rightarrow$ 

# SOCIAL DISTANCING & HOME QUARANTINE











External Links

Department of Health and Family Welfare, Government of Meghalaya

National Health Mission, Government of Meghalaya

Ministry of Health and Family Welfare

Meghamart Store

INDIAN COUNCIL OF MEDICAL RESEARCH

Principal Scientific Adviser

World Health Organization

#IndiaFightsCorona

Covid 19 Warriors

Covid 19 Collection Centre for RATI and RT-PCR