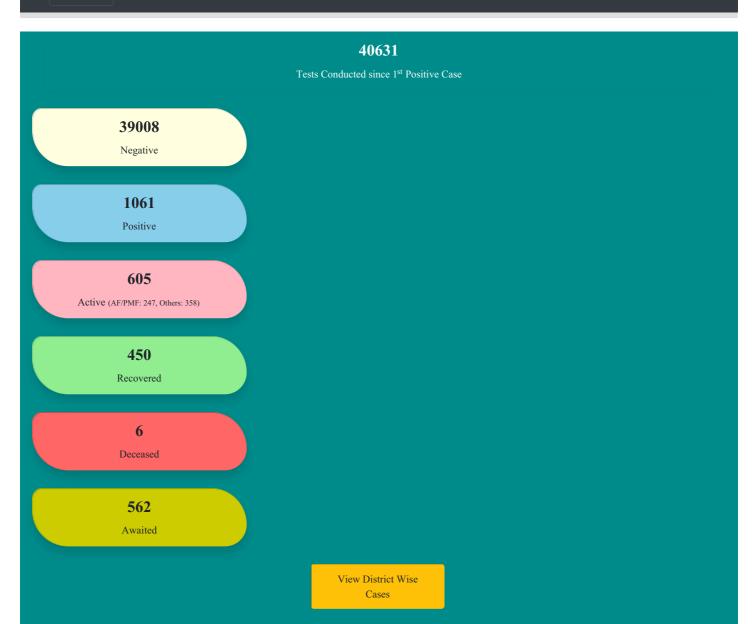

$\mathrm{Menu} \equiv$ 







Read more →





## Number of Individuals who Entered Meghalaya:

Chart will Load Here ...!

## **#Total Entered**

As on: 08-Aug-2020, 9:45 pm



26,420

## **#Entered Today**

As on: 08-Aug-2020, 9:45 pm



216

| What is corona<br>virus?                                  |
|-----------------------------------------------------------|
| What is COVID-19                                          |
| What are the symptoms of COVID-<br>19                     |
| How does COVID-19 spread?                                 |
| Can CoVID-19 be caught from a person who has no symptoms? |
| More FAQs<br>→                                            |
|                                                           |
| Videos                                                    |
|