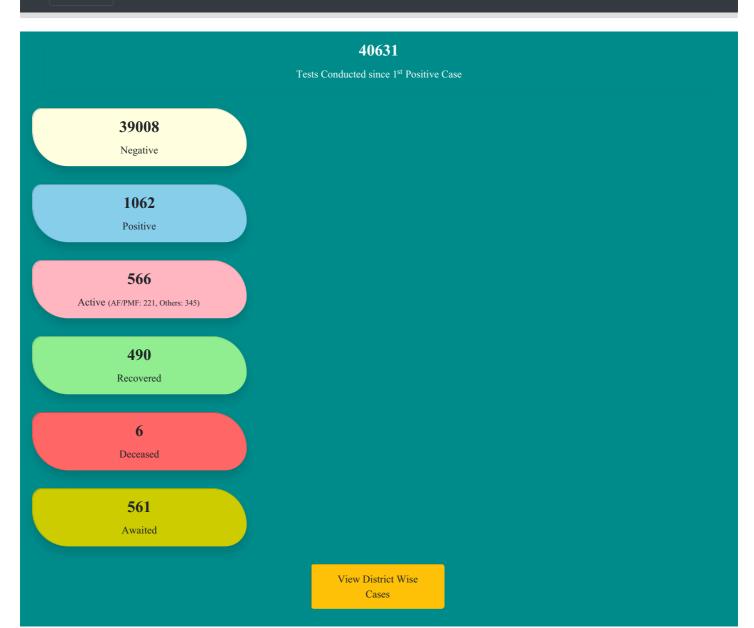

## **#Total Entered**

As on: 09-Aug-2020, 10:30 pm

26,612

## **#Entered Today**

As on: 09-Aug-2020, 10:30 pm

171

| What is corona<br>virus?                                  |
|-----------------------------------------------------------|
| What is COVID-19                                          |
| What are the symptoms of COVID-<br>19                     |
| How does COVID-19 spread?                                 |
| Can CoVID-19 be caught from a person who has no symptoms? |
| More FAQs<br>→                                            |
|                                                           |
| Videos                                                    |
|                                                           |