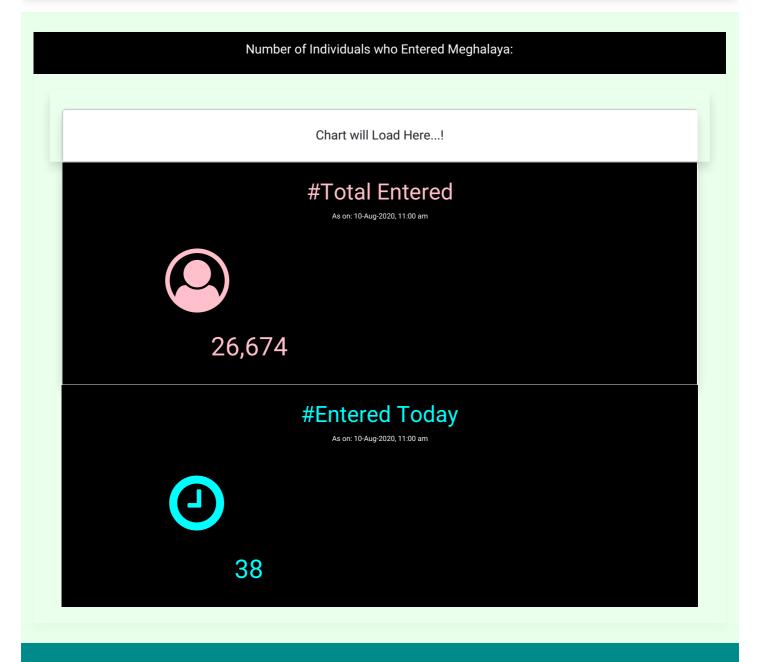

## **OVID.1**

**TRANSMISSION CHAIN PREVENTION SYSTEM** 



#### $\mathsf{Menu} \equiv$



Message from the Hon'ble Chief Minister

Shri.Conrad K Sangma

#### HOW TO PROTECT YOURSELF

Issued by the Office of the Principal Scientific Advisor to the Government of India\_ March 30, 2020



### Masks for Curbing the Spread of SARS-CoV-2 Coronavirus

A manual on homemade masks

Read more  $\rightarrow$ 

# SOCIAL DISTANCING & HOME QUARANTINE







Frequently Asked Questions





External Links

Department of Health and Family Welfare, Government of Meghalaya

National Health Mission, Government of Meghalaya

Ministry of Health and Family Welfare

Meghamart Store

INDIAN COUNCIL OF MEDICAL RESEARCH

Principal Scientific Adviser

World Health Organization

#IndiaFightsCorona

Covid 19 Warriors

Covid 19 Collection Centre for RATI and RT-PCR