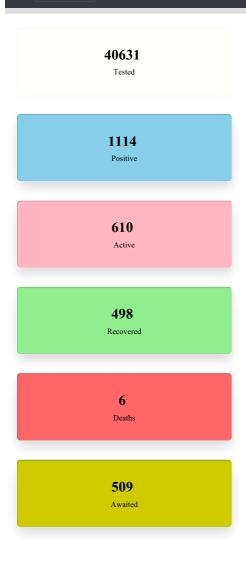

## MEGHALAYA COVID-19

TRANSMISSION CHAIN PREVENTION SYSTEM Department of Health and Family Welfare

71

INFORMATICS CENTRE

Menu 📃

View District Wise Cases

Meghalaya COVID-19 Cases

Chart will Load Here...! Chart will Load Here...!