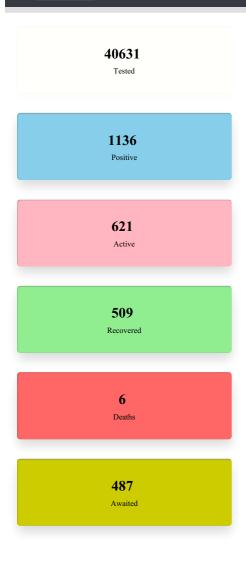

## MEGHALAYA COVID-19 TRANSMISSION CHAIN PREVENTION SYSTEM

Department of Health and Family Welfare

71

NFORMATICS CENTRE

Menu 📃

View District Wise Cases

Meghalaya COVID-19 Cases

Chart will Load Here ...! Chart will Load Here ...!