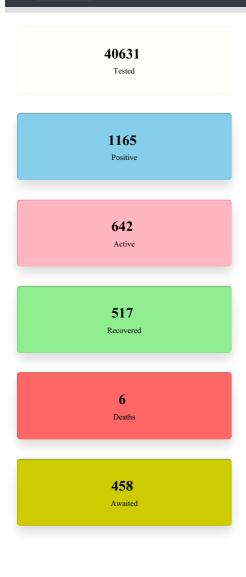

## MEGHALAYA COVID-19

TRANSMISSION CHAIN PREVENTION SYSTEM Department of Health and Family Welfare

71

INFORMATICS CENTRE

Menu 📃

View District Wise Cases

Meghalaya COVID-19 Cases

Chart will Load Here...! Chart will Load Here...!