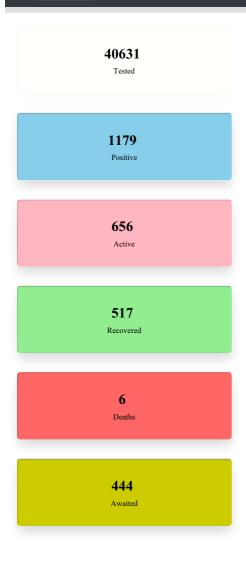

## MEGHALAYA COVID-19

TRANSMISSION CHAIN PREVENTION SYSTEM Department of Health and Family Welfare

71

INFORMATICS CENTRE

Menu 📃

View District Wise Cases

Meghalaya COVID-19 Cases

Chart will Load Here...! Chart will Load Here...!