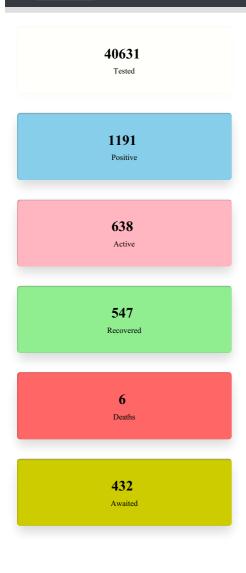

## MEGHALAYA COVID-19

TRANSMISSION CHAIN PREVENTION SYSTEM Department of Health and Family Welfare

71

INFORMATICS CENTRE

Menu 📃

View District Wise Cases

Meghalaya COVID-19 Cases

Chart will Load Here...! Chart will Load Here...!