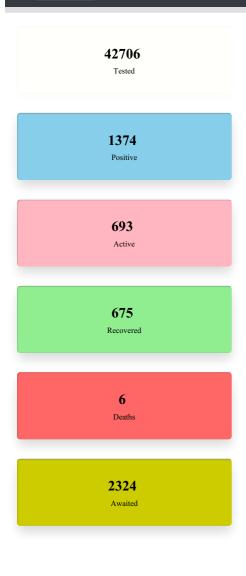

## MEGHALAYA COVID-19

TRANSMISSION CHAIN PREVENTION SYSTEM Department of Health and Family Welfare

71

INFORMATICS CENTRE

Menu 📃

View District Wise Cases

Meghalaya COVID-19 Cases

Chart will Load Here...! Chart will Load Here...!