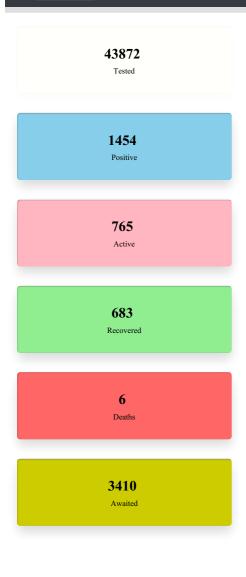

## MEGHALAYA COVID-19

TRANSMISSION CHAIN PREVENTION SYSTEM Department of Health and Family Welfare

71

INFORMATICS CENTRE

Menu 📃

View District Wise Cases

Meghalaya COVID-19 Cases

Chart will Load Here...! Chart will Load Here...!