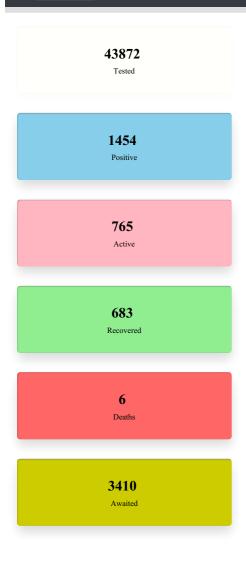

## MEGHALAYA COVID-19

TRANSMISSION CHAIN PREVENTION SYSTEM Department of Health and Family Welfare

71

INFORMATICS CENTRE

Menu 🚞

View District Wise Cases

Meghalaya COVID-19 Cases

Chart will Load Here...! Chart will Load Here...!