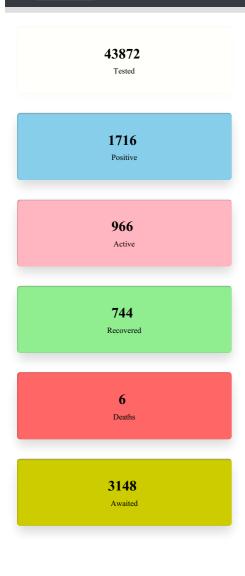

## MEGHALAYA COVID-19

TRANSMISSION CHAIN PREVENTION SYSTEM Department of Health and Family Welfare

71

INFORMATICS CENTRE

Menu 🚞

View District Wise Cases

## Meghalaya COVID-19 Cases

Chart will Load Here...! Chart will Load Here...!

Donate as a Group

Donate Individuall

Updates

PMGKY Dashboard

PM-KISAN beneficiaries District wise

PMJDY District wise performance