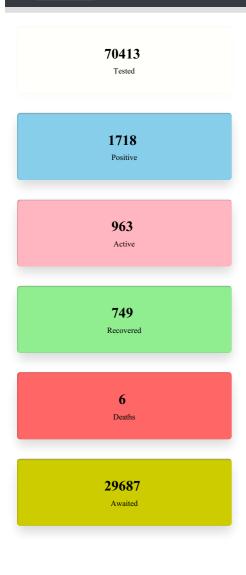

## MEGHALAYA COVID-19

TRANSMISSION CHAIN PREVENTION SYSTEM Department of Health and Family Welfare

71

INFORMATICS CENTRE

Menu 🚞

View District Wise Cases

Meghalaya COVID-19 Cases

Chart will Load Here...! Chart will Load Here...!