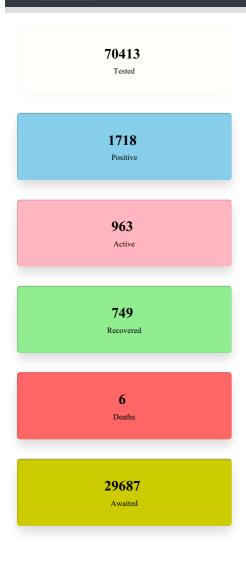

## MEGHALAYA COVID-19

TRANSMISSION CHAIN PREVENTION SYSTEM Department of Health and Family Welfare

71

INFORMATICS CENTRE

Menu 📃

View District Wise Cases

Meghalaya COVID-19 Cases

Chart will Load Here...! Chart will Load Here...!