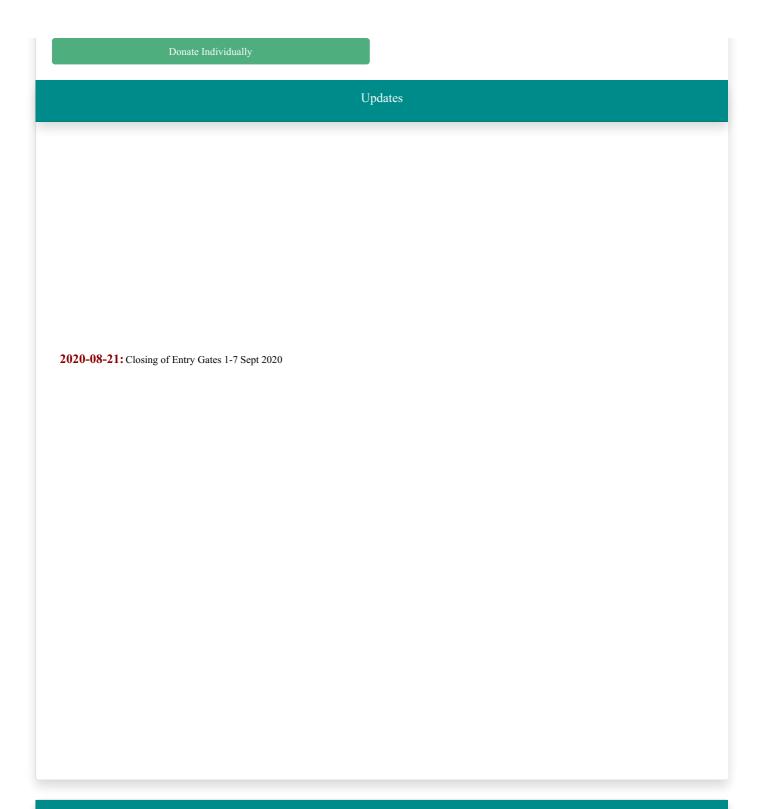

## MEGHALAYA COVID-19

TRANSMISSION CHAIN PREVENTION SYSTEM Department of Health and Family Welfare

71

INFORMATICS CENTRE

Menu 🚞



View District Wise Cases

Meghalaya COVID-19 Cases

Chart will Load Here...! Chart will Load Here...!



Donate as a Group



PMGKY Dashboard

PM-KISAN beneficiaries District wise

PMJDY District wise performance

Allocation of food grain(Rice) District wise

Video Gallery

Your browser does not support the video tag.

More videos

Department of Health and Family Welfare, Government of Meghalaya

National Health Mission, Government of Meghalaya

Ministry of Health and Family Welfare

Meghamart Store

INDIAN COUNCIL OF MEDICAL RESEARCH

Principal Scientific Adviser

World Health Organization

#IndiaFightsCorona

Covid 19 Warriors

Covid 19 Collection Centre for RATI and RT-PCR