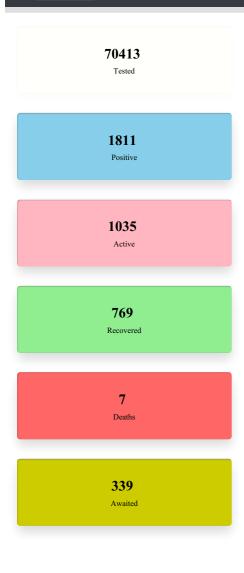

## MEGHALAYA COVID-19

TRANSMISSION CHAIN PREVENTION SYSTEM Department of Health and Family Welfare

71

INFORMATICS CENTRE

Menu 🚞

View District Wise Cases

Meghalaya COVID-19 Cases

Chart will Load Here...! Chart will Load Here...!