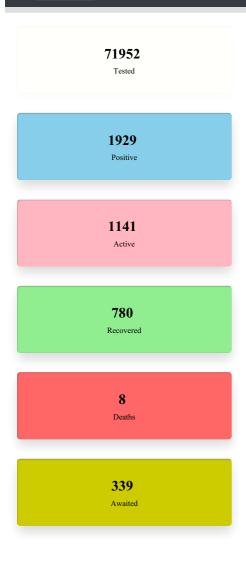

## MEGHALAYA COVID-19

TRANSMISSION CHAIN PREVENTION SYSTEM Department of Health and Family Welfare

71

INFORMATICS CENTRE

Menu 📃

View District Wise Cases

Meghalaya COVID-19 Cases

Chart will Load Here...! Chart will Load Here...!