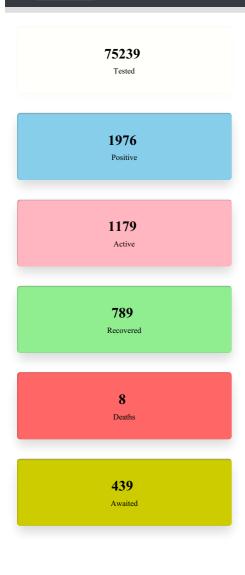

## MEGHALAYA COVID-19

TRANSMISSION CHAIN PREVENTION SYSTEM Department of Health and Family Welfare

71

INFORMATICS CENTRE

Menu 🚞

View District Wise Cases