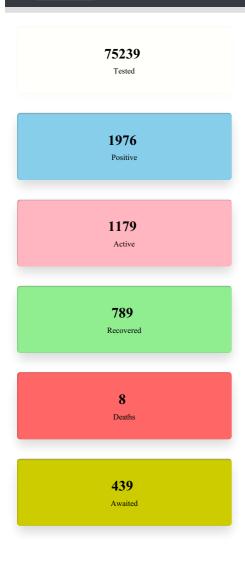

## Meghalaya COVID-19 Cases

Chart will Load Here...! Chart will Load Here...!

Donate as a Group

Donate Individually

Updates

2020-08-21: Notification - Testing, Quarantine & Discharge Policy for COVID19

**2020-08-21:** Closing of Entry Gates 1-7 Sept 2020