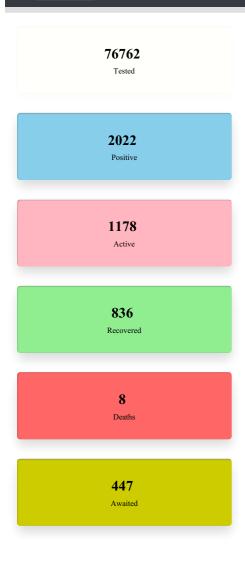

## MEGHALAYA COVID-19

TRANSMISSION CHAIN PREVENTION SYSTEM Department of Health and Family Welfare

71

INFORMATICS CENTRE

Menu 📃

View District Wise Cases

## Meghalaya COVID-19 Cases

Chart will Load Here...! Chart will Load Here...!

Donate as a Group

Donate Individuall

Updates

PMGKY Dashboard

Video Gallery

Your browser does not support the video tag.