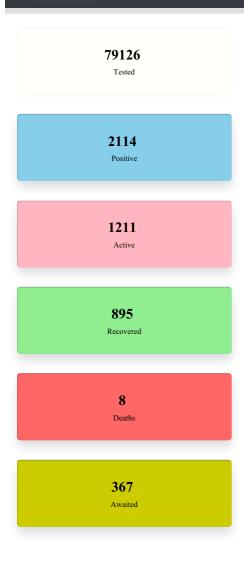

## MEGHALAYA COVID-19

TRANSMISSION CHAIN PREVENTION SYSTEM Department of Health and Family Welfare

71

INFORMATICS CENTRE

Menu 📃

View District Wise Cases

Meghalaya COVID-19 Cases

Chart will Load Here...! Chart will Load Here...!