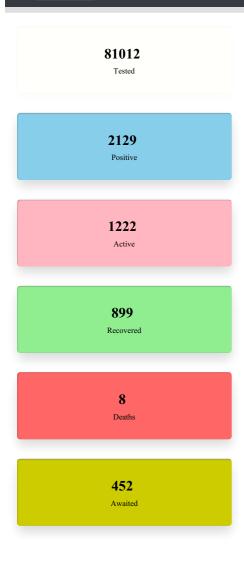

## MEGHALAYA COVID-19

TRANSMISSION CHAIN PREVENTION SYSTEM Department of Health and Family Welfare

71

INFORMATICS CENTRE

Menu 📃

View District Wise Cases

Meghalaya COVID-19 Cases

Chart will Load Here...! Chart will Load Here...!