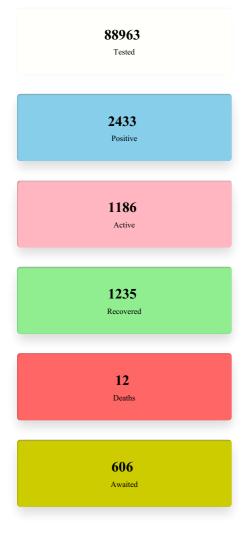

## MEGHALAYA COVID-19

TRANSMISSION CHAIN PREVENTION SYSTEM Department of Health and Family Welfare

71

INFORMATICS CENTRE

Menu

View District Wise Cases

Meghalaya COVID-19 Cases

Chart will Load Here...! Chart will Load Here...!