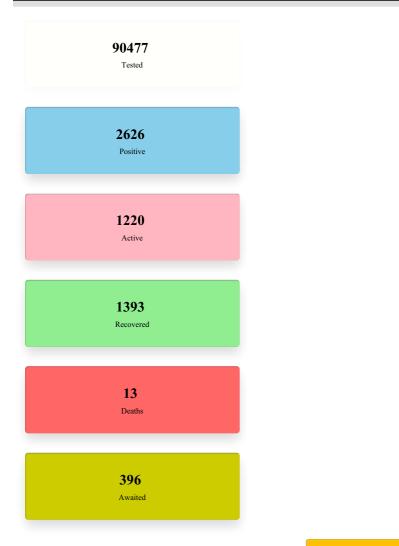

## MEGHALAYA COVID-19

TRANSMISSION CHAIN PREVENTION SYSTEM Department of Health and Family Welfare

71

INFORMATICS CENTRE

View District Wise Cases

## Meghalaya COVID-19 Cases

Chart will Load Here...! Chart will Load Here...!

Donate as a Group

Donate Individually

Updates

2020-08-28: Reopening of Ward's Lake and Elephant Falls

1010 00 15. Tata Diation

PMGKY Dashboard