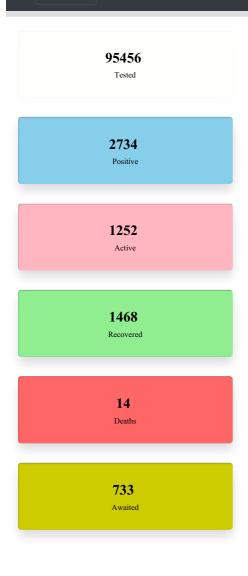

## Meghalaya COVID-19 Cases

Chart will Load Here...! Chart will Load Here...!

Donate as a Group