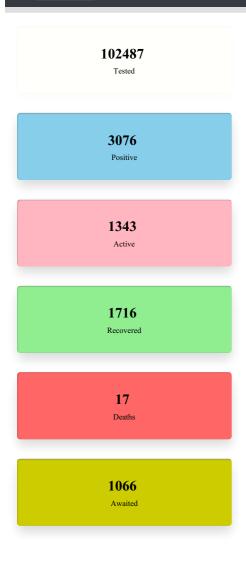

## MEGHALAYA COVID-19

TRANSMISSION CHAIN PREVENTION SYSTEM Department of Health and Family Welfare

71

INFORMATICS CENTRE

Menu 📃

View District Wise Cases

Meghalaya COVID-19 Cases

Chart will Load Here...! Chart will Load Here...!