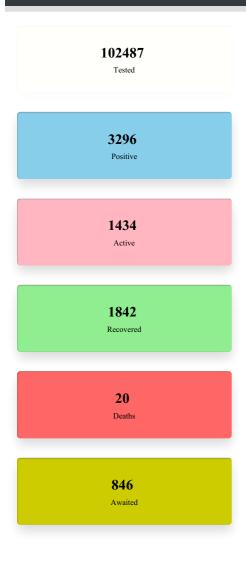

## Meghalaya COVID-19 Cases

Chart will Load Here...! Chart will Load Here...!

Donate as a Group