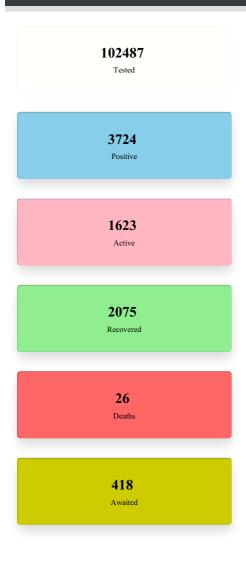

## Meghalaya COVID-19 Cases

Chart will Load Here...! Chart will Load Here...!

Donate as a Group