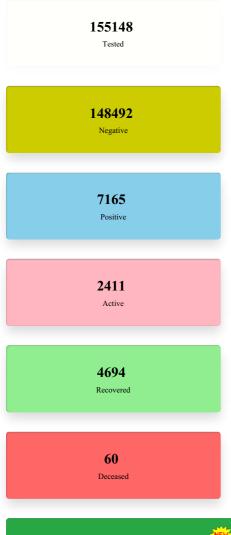

Meghalaya COVID-19 Cases

Chart will Load Here...! Chart will Load Here...!

Hon'ble Chief Minister

Shri Conrad K. Sangma

Donate to Chief Minister's Relief Fund Donate as a Group

Donate Individually