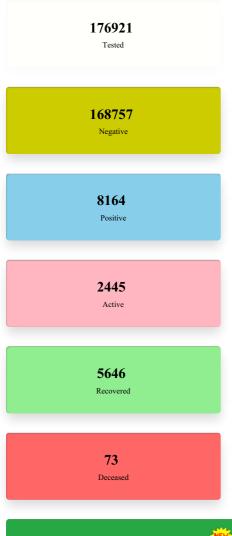

Meghalaya COVID-19 Cases

Chart will Load Here...! Chart will Load Here...!

Hon'ble Chief Minister

Shri Conrad K. Sangma

Donate to Chief Minister's Relief Fund Donate as a Group

Donate Individually