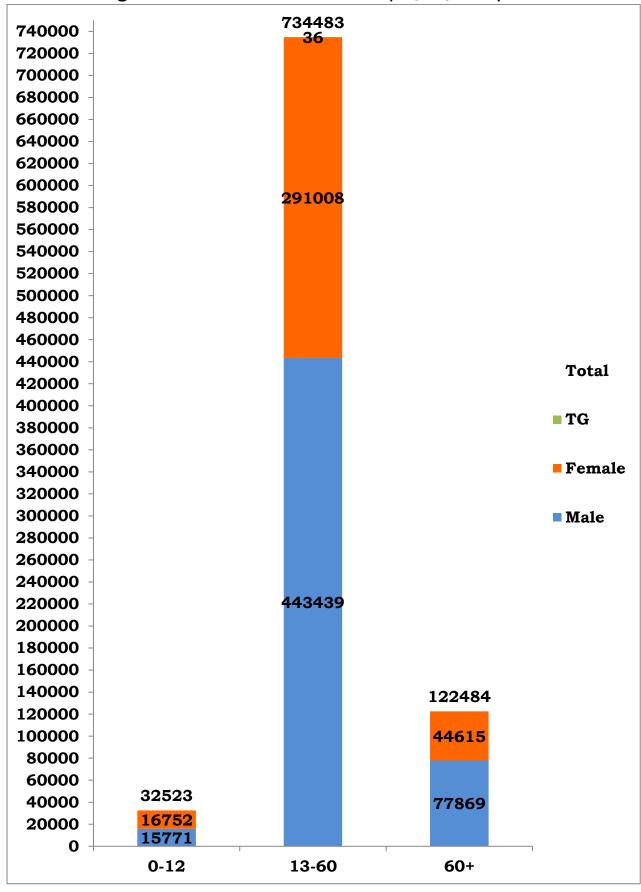

<sup>\*</sup>Note: Figures are reconciled to the respective districts based on detailed epidemiological investigation.

Age and Sex distribution till date (01/04/2021)

Tamil Nadu COVID 19 - District Wise Case Details\* (01/04/2021)