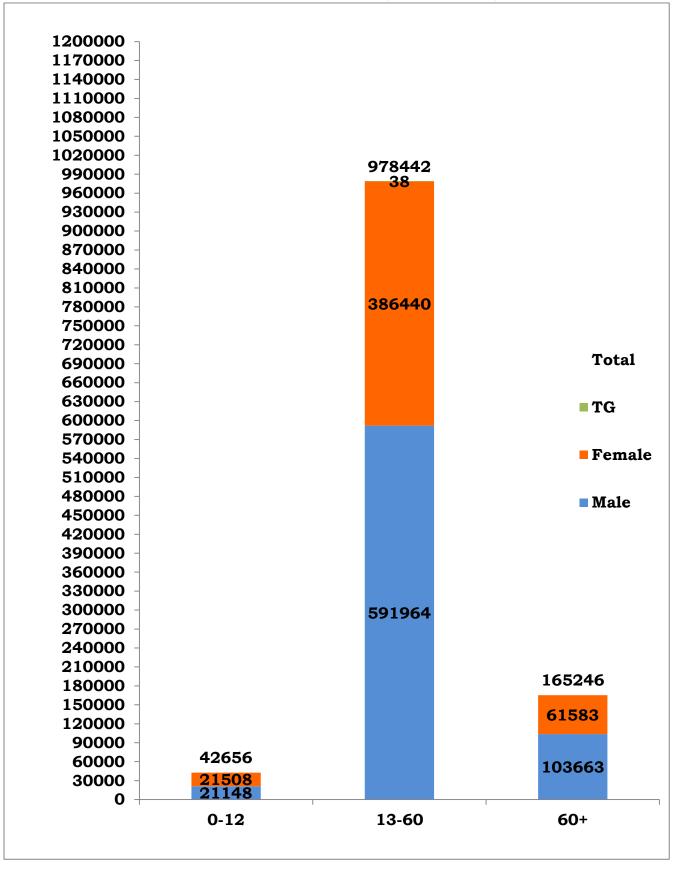

| S.NO | COVID-19 STATISTICS                                                 | DETAILS                                                                                                  |
|------|---------------------------------------------------------------------|----------------------------------------------------------------------------------------------------------|
| 1    | Number of active cases on date (Including isolation)                | 1,17,405                                                                                                 |
|      | Number of persons tested positive today in Tamil Nadu               | 19,558                                                                                                   |
| 2    | Passengers returned from other States by Road tested positive today | West Bengal - 13<br>Bihar - 6<br>Andhra Pradesh - 6<br>Karnataka - 3<br>Madhya Pradesh - 1<br>Odisha - 1 |
|      | Total                                                               | 19,588                                                                                                   |
| 3    | Total Number of persons tested positive till date                   | 11,86,344                                                                                                |
| 4    |                                                                     | 1,51,452/                                                                                                |
| 4    | Total Number of samples tested by RT-PCR today/ till date*          | $2,28,13,859^{@}$                                                                                        |
| L    |                                                                     | 1,45,731/                                                                                                |
| 5    | Total Number of Persons tested by RT-PCR today/ till date           | 2,24,24,611                                                                                              |
| 6    | No. of Male / Female / Transgender tested positive today            | 11,951/7,637/0                                                                                           |
| 7    | No. of Male / Female / Transgender tested positive till date        | 7,16,775/4,69,531/38                                                                                     |
| 8    | Number of functioning COVID -19 testing facilities in Tamil<br>Nadu | 265 (69 Govt+<br>196 Private)                                                                            |
| 0    | Number of COVID-19 positive patients discharged following           | 17,164/                                                                                                  |
| 9    | treatment today/ till date                                          | 10,54,746                                                                                                |
| 10   | Total number of deaths today/ till date                             | 147 (55 Private &<br>92 Govt) / 14,193                                                                   |