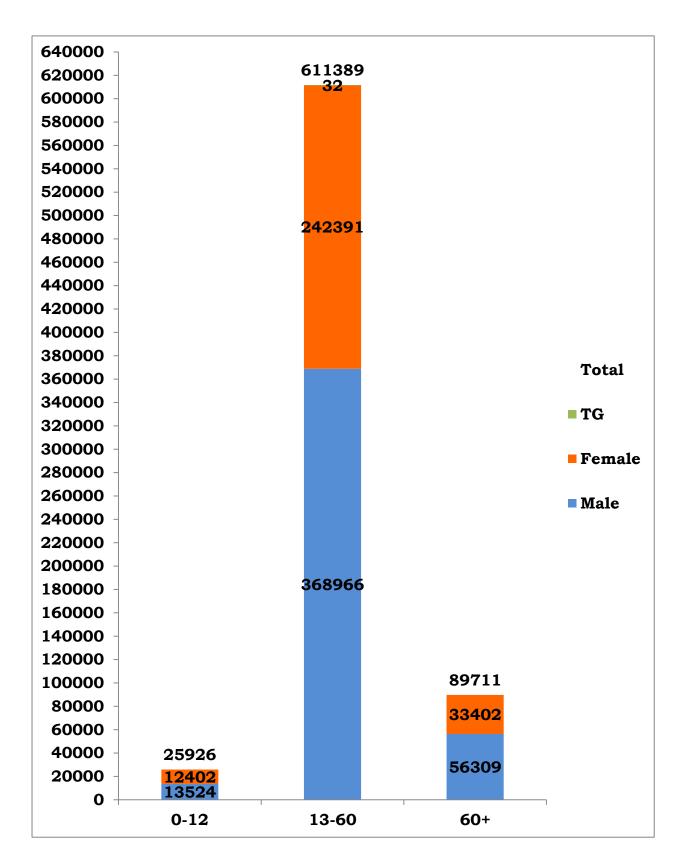

| S.NO | COVID-19 STATISTICS                                                                  | DETAILS                                 |
|------|--------------------------------------------------------------------------------------|-----------------------------------------|
| 1    | Number of active cases on date (Including isolation)                                 | 20,994                                  |
| 2    | Number of persons tested positive today in Tamil<br>Nadu                             | 2,504                                   |
| 3    | Total Number of persons tested positive till date                                    | 7,27,026                                |
| 4    | Total Number of samples tested by RT-PCR today/                                      | 73,012/                                 |
| т    | till date*                                                                           | 1,00,29,222 <sup>@</sup>                |
| 5    | Total Number of Persons tested by RT-PCR today/<br>till date                         | 71,797/<br>97,60,029                    |
| 6    | No. of Male / Female / Transgender tested positive today                             | 1,509 / 995 / 0                         |
| 7    | No. of Male / Female / Transgender tested positive till date                         | 4,38,799/2,88,195/32                    |
| 8    | Number of functioning COVID -19 testing facilities in<br>Tamil Nadu                  | 203 (66 Govt+<br>137 <b>\$</b> Private) |
| 9    | Number of COVID-19 positive patients discharged following treatment today/ till date | 3,644/<br>6,94,880                      |
| 10   | Total number of deaths today/ till date                                              | 30 (15 Private &<br>15 Govt) /11,152    |