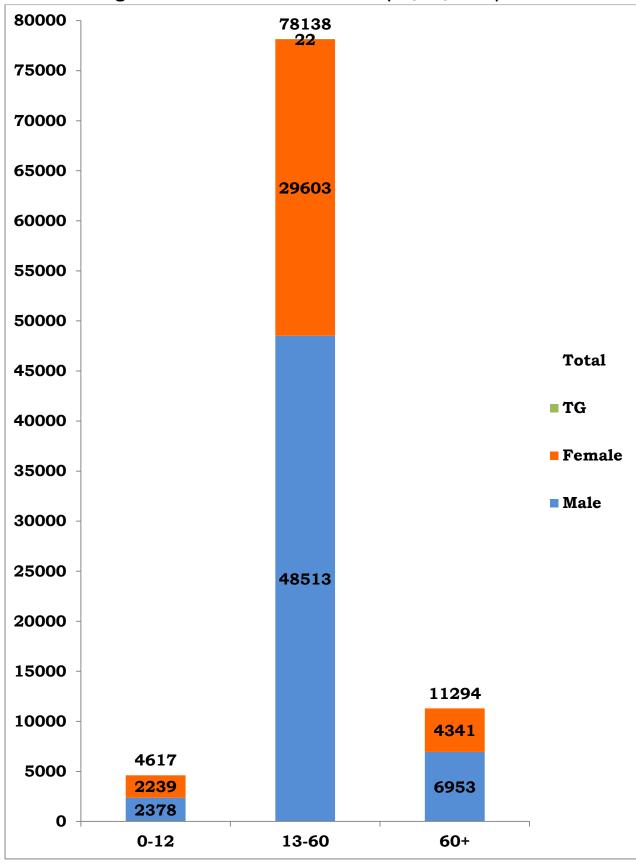

#### Age and Sex distribution till date (01/07/2020)

Tamil Nadu COVID 19 - District Wise Case Details (01/07/2020)

| S1.<br>No | District                             | Total Positive<br>Cases | Discharged | Active<br>Cases | Death |
|-----------|--------------------------------------|-------------------------|------------|-----------------|-------|
| 1         | Ariyalur                             | 463                     | 425        | 38              | 0     |
| 2         | Chengalpattu                         | 5,648                   | 2,762      | 2,791           | 94#   |
| 3         | Chennai                              | 60,533                  | 36,826     | 22,777          | 929*  |
| 4         | Coimbatore                           | 561                     | 222        | 337             | 1*    |
| 5         | Cuddalore                            | 1081                    | 726        | 350             | 5     |
| 6         | Dharmapuri                           | 86                      | 29         | 57              | 0     |
| 7         | Dindigul                             | 507                     | 286        | 215             | 6     |
| 8         | Erode                                | 176                     | 80         | 92              | 4     |
| 9         | Kallakurichi                         | 878                     | 379        | 497             | 2     |
| 10        | Kancheepuram                         | 2,067                   | 844        | 1,200           | 23    |
| 11        | Kanyakumari                          | 401                     | 158        | 242             | 1     |
| 12        | Karur                                | 145                     | 113        | 30              | 2     |
| 13        | Krishnagiri                          | 146                     | 43         | 101             | 2     |
| 14        | Madurai                              | 2,858                   | 878        | 1,941           | 39    |
| 15        | Nagapattinam                         | 263                     | 97         | 166             | 0     |
| 16        | Namakkal                             | 99                      | 87         | 11              | 1     |
| 17        | Nilgiris                             | 107                     | 33         | 74              | 0     |
| 18        | Perambalur                           | 158                     | 152        | 6               | 0     |
| 19        | Pudukottai                           | 204                     | 68         | 132             | 4     |
| 20        | Ramanathapuram                       | 952                     | 243        | 697             | 12    |
| 21        | Ranipet                              | 762                     | 462        | 297             | 3     |
| 22        | Salem                                | 946                     | 288        | 655             | 3     |
| 23        | Sivagangai                           | 268                     | 86         | 180             | 2     |
| 24        | Tenkasi                              | 368                     | 182        | 186             | 0     |
| 25        | Thanjavur                            | 455                     | 227        | 227             | 1     |
| 26        | Theni                                | 736                     | 171        | 562             | 3     |
| 27        | Thirupathur                          | 186                     | 53         | 133             | 0     |
| 28        | Thiruvallur                          | 3,978                   | 2,504      | 1,400           | 74    |
| 29        | Thiruvannamalai                      | 1,859                   | 875        | 973             | 11    |
| 30        | Thiruvarur                           | 468                     | 188        | 280             | 0     |
| 31        | Thoothukudi                          | 958                     | 699        | 255             | 4     |
| 32        | Tirunelveli                          | 830                     | 580        | 243             | 7     |
| 33        | Tiruppur                             | 188                     | 117        | 71              | 0     |
| 34        | Trichy                               | 701                     | 369        | 328             | 4     |
| 35        | Vellore                              | 1,384                   | 345        | 1,035           | 4     |
| 36        | Villupuram                           | 944                     | 576        | 353             | 15    |
| 37        | Virudhunagar                         | 538                     | 231        | 300             | 7     |
| 38        | Airport Surveillance (International) | 398                     | 192        | 205             | 1     |
| 39        | Airport Surveillance<br>(Domestic)   | 339                     | 99         | 240             | 0     |
| 40        | Railway Surveillance                 | 410                     | 231        | 179             | 0     |
|           | Grand Total                          | 94,049                  | 52,926     | 39,856          | 1,264 |