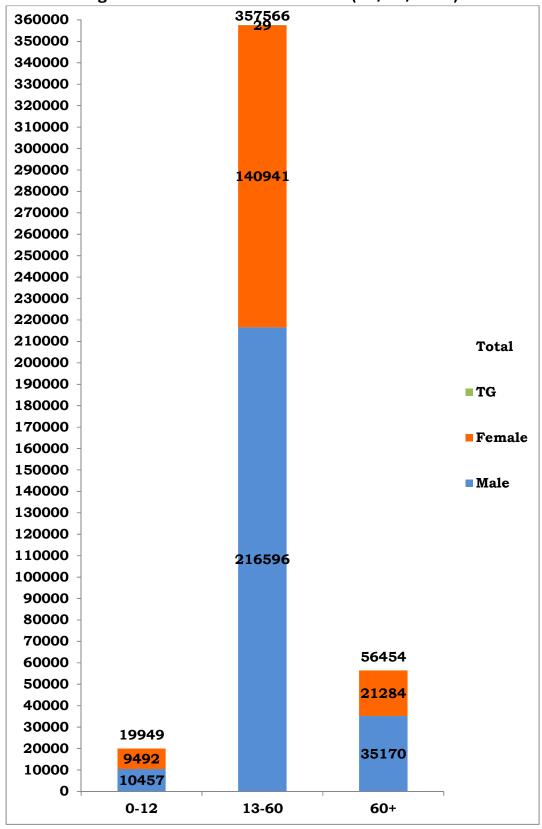

\*Note: Figures are reconciled to the respective districts based on detailed epidemiological investigation

Age and Sex distribution till date (01/09/2020)

Tamil Nadu COVID 19 - District Wise Case Details\* (01/09/2020)