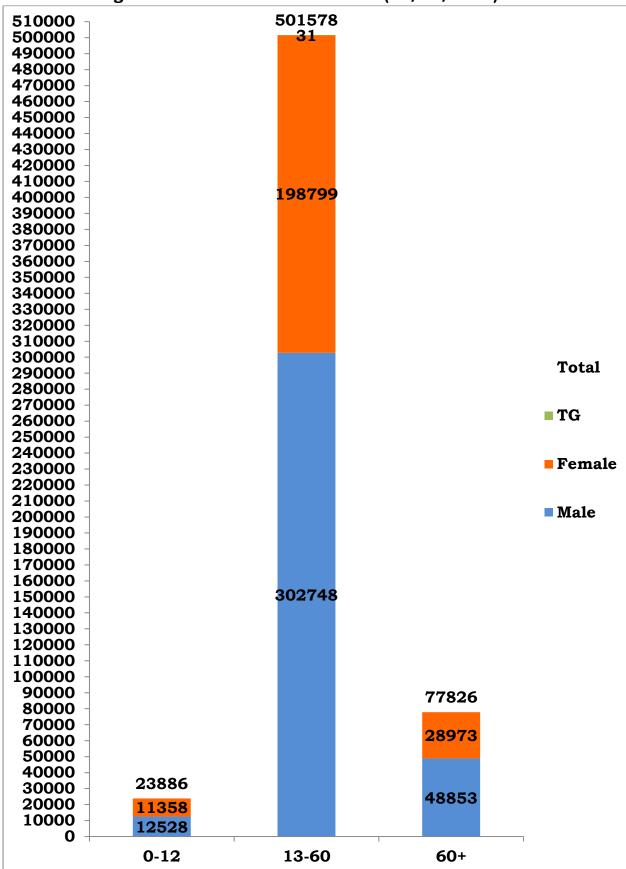

| S.NO | COVID-19 STATISTICS                                                                  | DETAILS                                     |
|------|--------------------------------------------------------------------------------------|---------------------------------------------|
| 1    | Number of active cases on date (Including isolation)                                 | 46,369                                      |
|      | Number of persons tested positive today in Tamil<br>Nadu                             | 5,683                                       |
|      | Passengers returned from other states by Domestic airport tested positive today      | West Bengal - 2                             |
| 2    | Passengers returned from other states by road tested positive today                  | Kerala – 2<br>Jharkhand - 1                 |
|      | Total                                                                                | 5,688                                       |
| 3    | Total Number of persons tested positive till date                                    | 6,03,290                                    |
| 4    | Total Number of samples tested by RT-PCR today/<br>till date*                        | 87,647/<br>74,41,697 <sup>@</sup>           |
| 5    | Total Number of Persons tested by RT-PCR today/<br>till date                         | 85,808/<br>72,21,686                        |
| 6    | No. of Male / Female / Transgender tested positive today                             | 3,400 / 2,288 / 0                           |
| 7    | No. of Male / Female / Transgender tested positive till date                         | 3,64,129/2,39,130/31                        |
| 8    | Number of functioning COVID -19 testing facilities in<br>Tamil Nadu                  | 187 (66 Govt+<br>121 <sup>\$</sup> Private) |
| 9    | Number of COVID-19 positive patients discharged following treatment today/ till date | 5,516/<br>5,47,335                          |
| 10   | Total number of deaths today/ till date                                              | 66 (27 Private &<br>39 Govt) /9,586         |