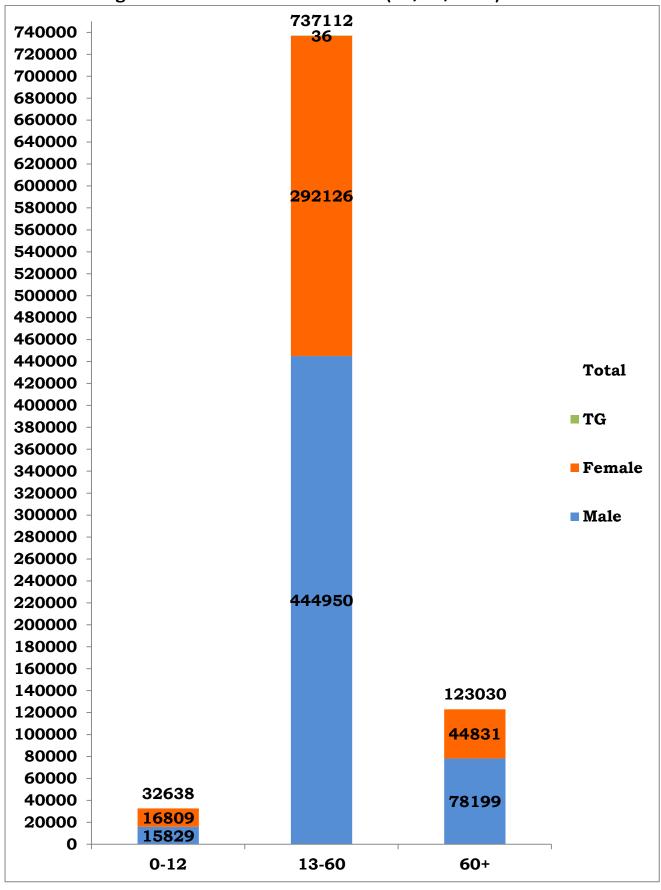

#### Age and Sex distribution till date (02/04/2021)

Tamil Nadu COVID 19 - District Wise Case Details\* (02/04/2021)

| S1.<br>No | District                           | Total Positive<br>Cases               | Discharged  | Active<br>Cases | Death  |
|-----------|------------------------------------|---------------------------------------|-------------|-----------------|--------|
| 1         | Ariyalur                           | 4829                                  | 4742        | 38              | 49     |
| 2         | Chengalpattu                       | 56891                                 | 54123       | 1948            | 820    |
| 3         | Chennai                            | 251141                                | 239724      | 7161            | 4256   |
| 4         | Coimbatore                         | 59529                                 | 56972       | 1863            | 694    |
| 5         | Cuddalore                          | 25805                                 | 25194       | 319             | 292    |
| 6         | Dharmapuri                         | 6789                                  | 6682        | 52              | 55     |
| 7         | Dindigul                           | 11955                                 | 11558       | 195             | 202    |
| 8         | Erode                              | 15425                                 | 15062       | 213             | 150    |
| 9         | Kallakurichi                       | 10973                                 | 10836       | 29              | 108    |
| 10        | Kancheepuram                       | 30818                                 | 29844       | 513             | 461    |
| 11        | Kanyakumari                        | 17609                                 | 17112       | 233             | 264    |
| 12        | Karur                              | 5670                                  | 5553        | 65              | 52     |
| 13        | Krishnagiri                        | 8546                                  | 8233        | 194             | 119    |
| 14        | Madurai                            | 21964                                 | 21108       | 390             | 466    |
| 15        | Nagapattinam                       | 9271                                  | 8741        | 388             | 142    |
| 16        | Namakkal                           | 12149                                 | 11880       | 158             | 111    |
| 17        | Nilgiris                           | 8708                                  | 8514        | 144             | 50     |
| 18        | Perambalur                         | 2309                                  | 2281        | 7               | 21     |
| 19        | Pudukottai                         | 11910                                 | 11634       | 116             | 160    |
| 20        | Ramanathapuram                     | 6575                                  | 6387        | 50              | 138    |
| 21        | Ranipet                            | 16517                                 | 16165       | 162             | 190    |
| 22        | Salem                              | 33590                                 | 32819       | 303             | 468    |
| 23        | Sivagangai                         | 7045                                  | 6780        | 138             | 127    |
| 24        | Tenkasi                            | 8749                                  | 8483        | 104             | 162    |
| 25        | Thanjavur                          | 19976                                 | 19065       | 639             | 272    |
| 26        | Theni                              | 17322                                 | 17055       | 60              | 207    |
| 27        | Thirupathur                        | 7846                                  | 7616        | 102             | 128    |
| 28        | Thiruvallur                        | 46416                                 | 44955       | 748             | 713    |
| 29        | Thiruvannamalai                    | 19726                                 | 19357       | 83              | 286    |
| 30        | Thiruvarur                         | 12136                                 | 11597       | 424             | 115    |
| 31        | Thoothukudi                        | 16592                                 | 16314       | 135             | 143    |
| 32        | Tirunelveli                        | 16236                                 | 15725       | 295             | 216    |
| 33        | Tiruppur                           | 19465                                 | 18801       | 438             | 226    |
| 34        | Trichy                             | 15811                                 | 15145       | 480             | 186    |
| 35        | Vellore                            | 21569                                 | 20996       | 219             | 354    |
| 36        | Villupuram                         | 15561                                 | 15314       | 134             | 113    |
| 37        | Virudhunagar                       | 16897                                 | 16617       | 48              | 232    |
|           | Airport Surveillance               |                                       |             |                 | _      |
| 38        | (International)                    | 975                                   | 966         | 8               | 1      |
| 39        | Airport Surveillance<br>(Domestic) | 1057                                  | 1046        | 10              | 1      |
| 40        | Railway Surveillance               | 428                                   | 428         | 0               | 0      |
|           | Grand Total                        | 8,92,780                              | 8,61,424    | 18,606          | 12,750 |
|           | oto. Figures one reconciled to     | · · · · · · · · · · · · · · · · · · · | <del></del> |                 | •      |