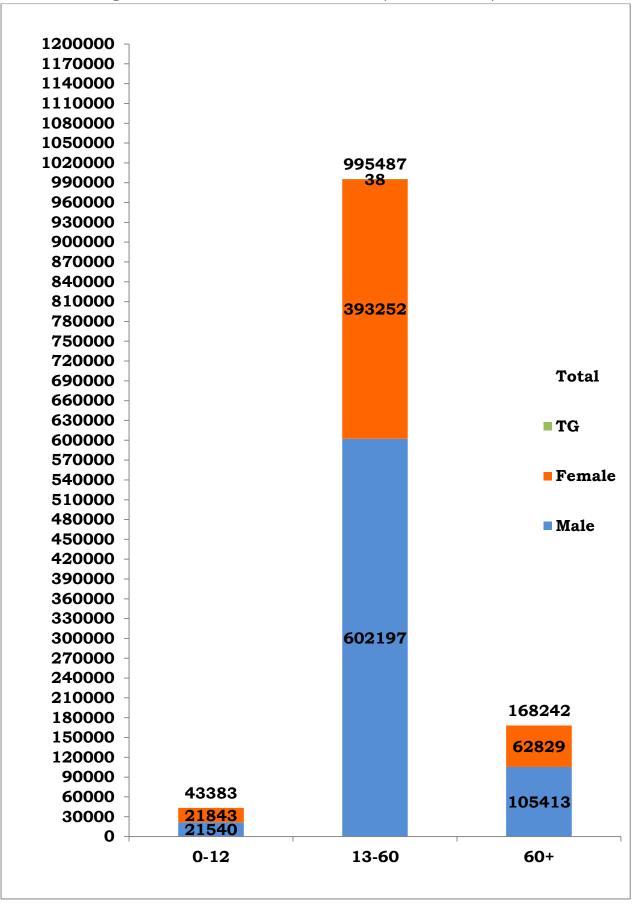

| S.NO | COVID-19 STATISTICS                                                                        | DETAILS                                                                                                                   |
|------|--------------------------------------------------------------------------------------------|---------------------------------------------------------------------------------------------------------------------------|
| 1    | Number of active cases on date (Including isolation)                                       | 1,20,444                                                                                                                  |
|      | Number of persons tested positive today in Tamil Nadu                                      | 20,742                                                                                                                    |
|      | Passengers returned from other Countries by International<br>Airport tested positive today | UAE-1                                                                                                                     |
| 2    | Passengers returned from other States by Road tested positive today                        | Andhra Pradesh-11<br>Jharkhand-3<br>West Bengal-3<br>Odisha-3<br>Karnataka-2<br>Uttar Pradesh-1<br>Mizoram-1<br>Tripura-1 |
|      | Total                                                                                      | 20,768                                                                                                                    |
| 3    | Total Number of persons tested positive till date                                          | 12,07,112                                                                                                                 |
| 4    | Total Number of samples tested by RT-PCR today/ till date*                                 | 1,43,083/                                                                                                                 |
| 4    | Total Number of samples tested by RT-PCR today/ till date                                  | $2,29,56,942^{@}$                                                                                                         |
| 5    | Total Number of Demons tested by DT DCD today ( till date                                  | 1,37,224/                                                                                                                 |
| 5    | Total Number of Persons tested by RT-PCR today/ till date                                  | 2,25,61,835                                                                                                               |
| 6    | No. of Male / Female / Transgender tested positive today                                   | 12,375/8,393/0                                                                                                            |
| 7    | No. of Male / Female / Transgender tested positive till date                               | 7,29,150/4,77,924/38                                                                                                      |
| 8    | Number of functioning COVID -19 testing facilities in Tamil<br>Nadu                        | 265 (69 Govt+<br>196 Private)                                                                                             |
| 9    | Number of COVID-19 positive patients discharged following treatment today/ till date       | 17,576/                                                                                                                   |
|      |                                                                                            | 10,72,322                                                                                                                 |
| 10   | Total number of deaths today/ till date                                                    | 153 (81 Private & 72 Govt) /14,346                                                                                        |