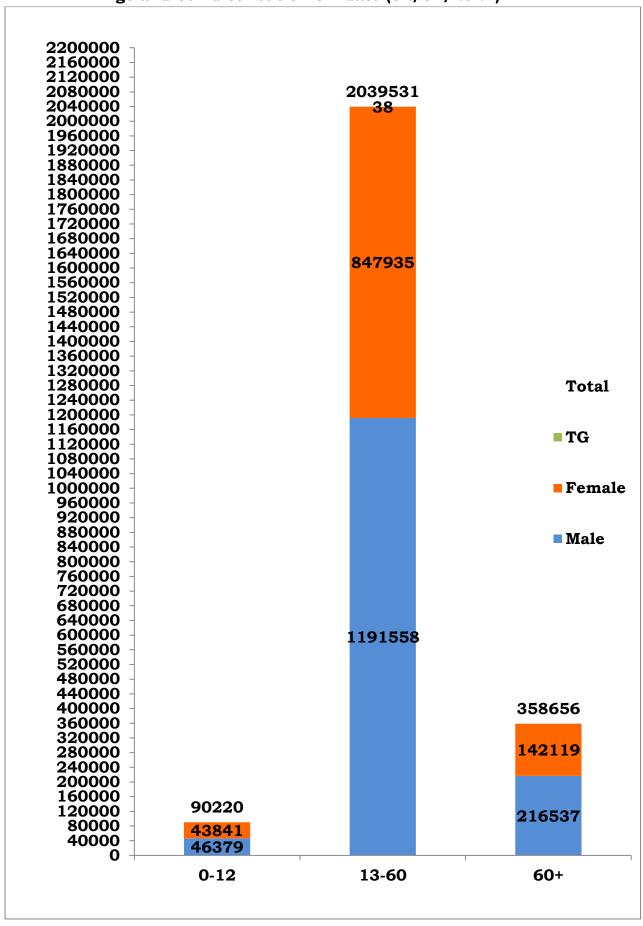

\*Note: Figures are reconciled to the respective districts based on detailed epidemiological investigation.

Age and Sex distribution till date (02/07/2021)

Tamil Nadu COVID 19 - District Wise Case Details\* (02/07/2021)