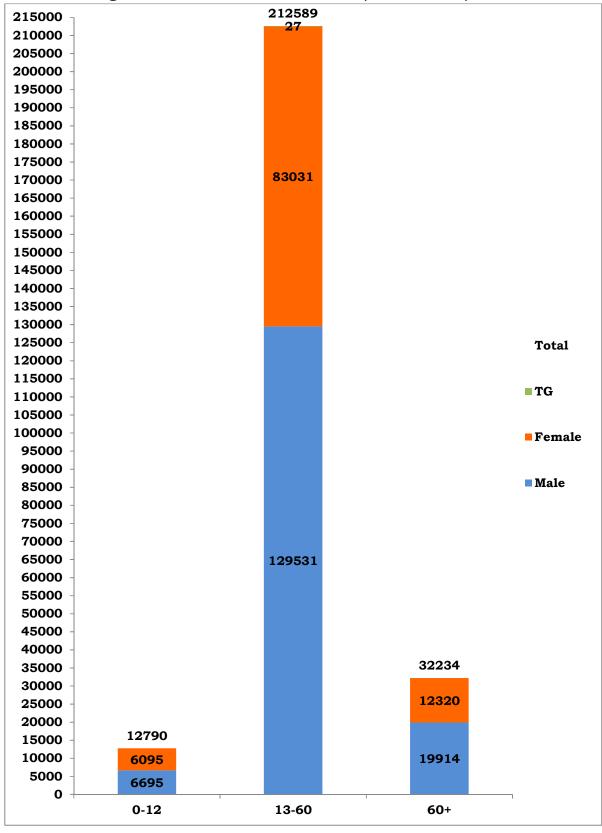

#### Age and Sex distribution till date (02/08/2020)

Tamil Nadu COVID 19 - District Wise Case Details\* (02/08/2020)

| S1.<br>No | District                             | Total Positive<br>Cases | Discharged | Active<br>Cases | Death |
|-----------|--------------------------------------|-------------------------|------------|-----------------|-------|
| 1         | Ariyalur                             | 1023                    | 810        | 206             | 7     |
| 2         | Chengalpattu                         | 15312                   | 12238      | 2817            | 257   |
| 3         | Chennai                              | 101951                  | 87604      | 12190           | 2157  |
| 4         | Coimbatore                           | 5230                    | 3469       | 1690            | 71    |
| 5         | Cuddalore                            | 3415                    | 1964       | 1417            | 34    |
| 6         | Dharmapuri                           | 787                     | 535        | 246             | 6     |
| 7         | Dindigul                             | 2990                    | 2370       | 565             | 55    |
| 8         | Erode                                | 754                     | 583        | 162             | 9     |
| 9         | Kallakurichi                         | 3840                    | 2828       | 986             | 26    |
| 10        | Kancheepuram                         | 9785                    | 6229       | 3439            | 117   |
| 11        | Kanyakumari                          | 5092                    | 3000       | 2043            | 49    |
| 12        | Karur                                | 560                     | 291        | 260             | 9     |
| 13        | Krishnagiri                          | 1102                    | 578        | 510             | 14    |
| 14        | Madurai                              | 11352                   | 8745       | 2354            | 253   |
| 15        | Nagapattinam                         | 789                     | 444        | 337             | 8     |
| 16        | Namakkal                             | 757                     | 422        | 328             | 7     |
| 17        | Nilgiris                             | 812                     | 672        | 138             | 2     |
| 18        | Perambalur                           | 524                     | 313        | 207             | 4     |
| 19        | Pudukottai                           | 2383                    | 1484       | 874             | 25    |
| 20        | Ramanathapuram                       | 3338                    | 2744       | 528             | 66    |
| 21        | Ranipet                              | 5469                    | 3751       | 1682            | 36    |
| 22        | Salem                                | 3804                    | 2605       | 1166            | 33    |
| 23        | Sivagangai                           | 2471                    | 2037       | 388             | 46    |
| 24        | Tenkasi                              | 2315                    | 1191       | 1097            | 27    |
| 25        | Thanjavur                            | 3008                    | 2006       | 973             | 29    |
| 26        | Theni                                | 5664                    | 3180       | 2421            | 63    |
| 27        | Thirupathur                          | 1234                    | 745        | 470             | 19    |
| 28        | Thiruvallur                          | 14430                   | 10746      | 3430            | 254   |
| 29        | Thiruvannamalai                      | 6446                    | 4202       | 2179            | 65    |
| 30        | Thiruvarur                           | 1781                    | 1305       | 467             | 9     |
| 31        | Thoothukudi                          | 7628                    | 5424       | 2150            | 54    |
| 32        | Tirunelveli                          | 5572                    | 3078       | 2444            | 50    |
| 33        | Tiruppur                             | 949                     | 597        | 339             | 13    |
| 34        | Trichy                               | 4416                    | 2782       | 1574            | 60    |
| 35        | Vellore                              | 6242                    | 4848       | 1329            | 65    |
| 36        | Villupuram                           | 4022                    | 3007       | 979             | 36    |
| 37        | Virudhunagar                         | 8491                    | 6098       | 2297            | 96    |
| 38        | Airport Surveillance (International) | 836                     | 678        | 157             | 1     |
| 39        | Airport Surveillance<br>(Domestic)   | 614                     | 456        | 158             | 0     |
| 40        | Railway Surveillance                 | 425                     | 424        | 1               | 0     |
|           | Grand Total                          | 2,57,613                | 1,96,483   | 56,998          | 4,132 |