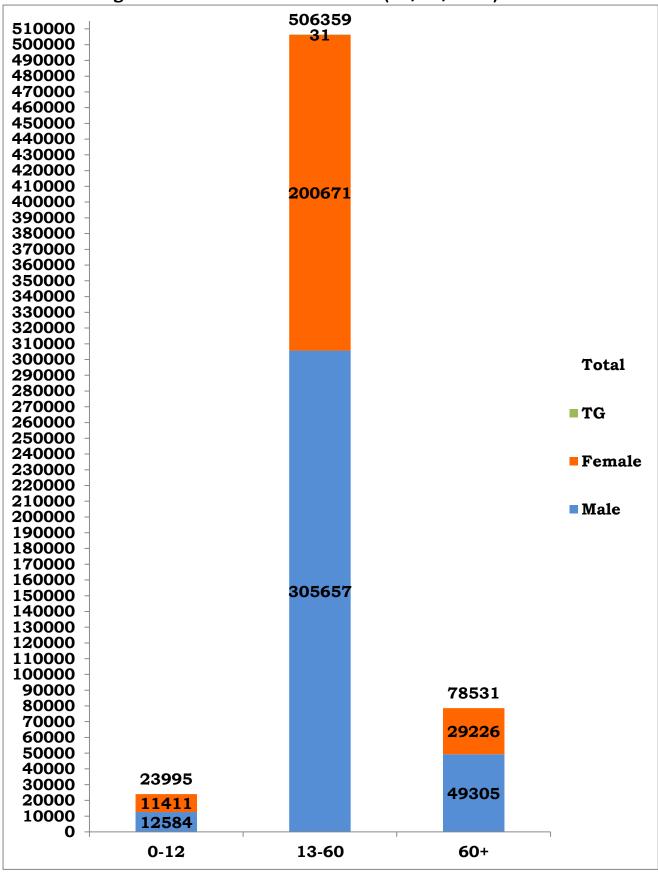

| s.no | COVID-19 STATISTICS                                                                  | DETAILS                                          |
|------|--------------------------------------------------------------------------------------|--------------------------------------------------|
| 1    | Number of active cases on date (Including isolation)                                 | 46,294                                           |
|      | Number of persons tested positive today in Tamil<br>Nadu                             | 5,588                                            |
|      | Passengers returned from other states by Domestic airport tested positive today      | West Bengal - 2                                  |
| 2    | Passengers returned from other states by road tested positive today                  | Andhra Pradesh – 2<br>Bihar – 2<br>Karnataka - 1 |
|      | Total                                                                                | 5,595                                            |
| 3    | Total Number of persons tested positive till date                                    | 6,08,885                                         |
| 4    | Total Number of samples tested by RT-PCR today/till date*                            | 84,991/<br>75,26,688 <sup>@</sup>                |
| 5    | Total Number of Persons tested by RT-PCR today/<br>till date                         | 83,123/<br>73,04,809                             |
| 6    | No. of Male / Female / Transgender tested positive today                             | 3,417 / 2,178 / 0                                |
| 7    | No. of Male / Female / Transgender tested positive till date                         | 3,67,546/2,41,308/31                             |
| 8    | Number of functioning COVID -19 testing facilities in Tamil Nadu                     | 188 (66 Govt+<br>122 <sup>\$</sup> Private)      |
| 9    | Number of COVID-19 positive patients discharged following treatment today/ till date | 5,603/<br>5,52,938                               |
| 10   | Total number of deaths today/ till date                                              | 67 (24 Private & 43 Govt) /9,653                 |