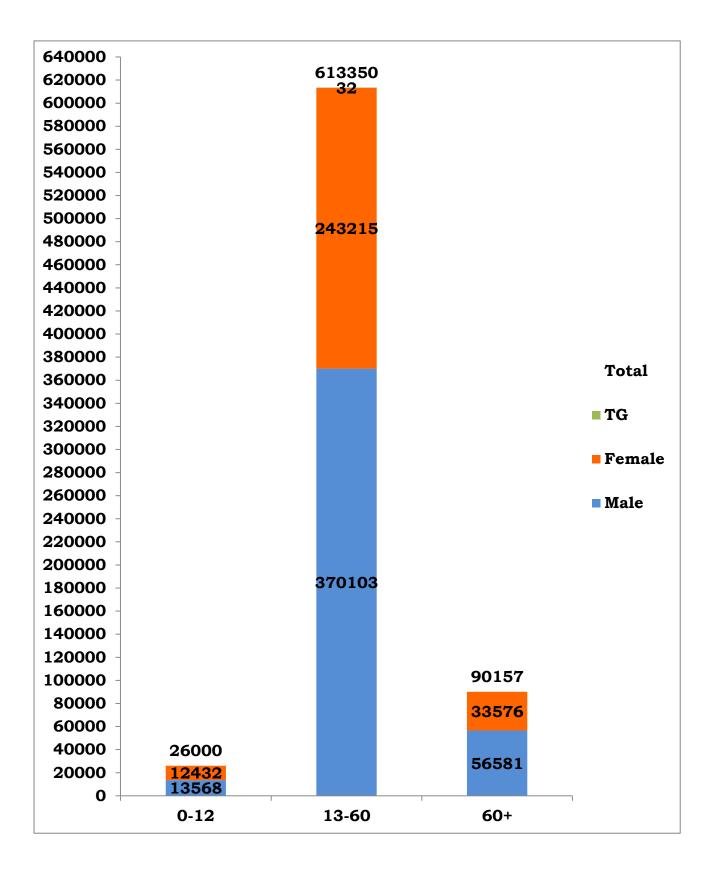

| S.NO | COVID-19 STATISTICS                                                                  | DETAILS                              |
|------|--------------------------------------------------------------------------------------|--------------------------------------|
| 1    | Number of active cases on date (Including isolation)                                 | 19,504                               |
| 2    | Number of persons tested positive today in Tamil<br>Nadu                             | 2,481                                |
| 3    | Total Number of persons tested positive till date                                    | 7,29,507                             |
| 4    | Total Number of samples tested by RT-PCR today/                                      | 70,297/                              |
|      | till date*                                                                           | 1,00,99,519 <sup>@</sup>             |
| 5    | Total Number of Persons tested by RT-PCR today/<br>till date                         | 68,984/<br>98,29,013                 |
| 6    | No. of Male / Female / Transgender tested positive today                             | 1,453 / 1,028 / 0                    |
| 7    | No. of Male / Female / Transgender tested positive till date                         | 4,40,252/2,89,223/32                 |
| 8    | Number of functioning COVID -19 testing facilities in<br>Tamil Nadu                  | 203 (66 Govt+<br>137 Private)        |
| 9    | Number of COVID-19 positive patients discharged following treatment today/ till date | 3,940/<br>6,98,820                   |
| 10   | Total number of deaths today/ till date                                              | 31 (21 Private &<br>10 Govt) /11,183 |