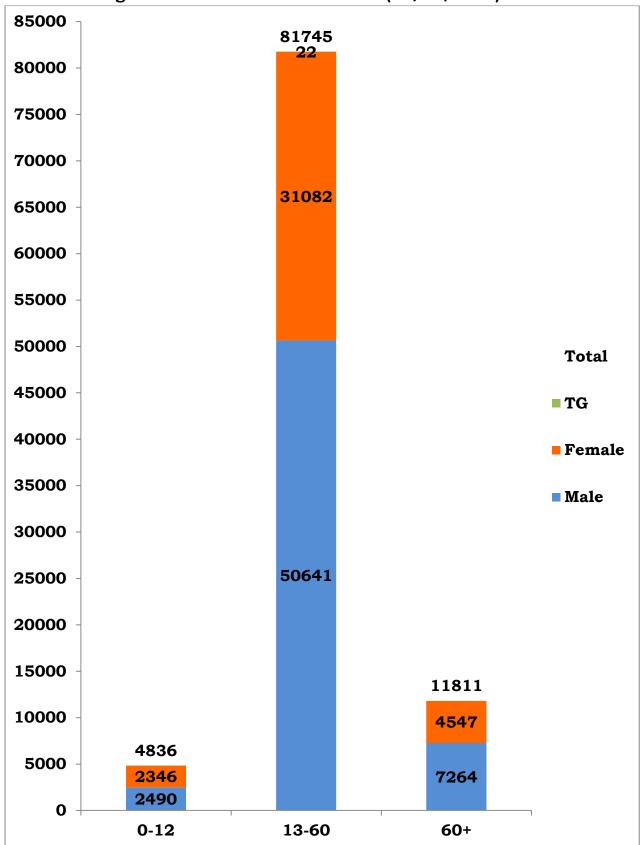

Age and Sex distribution till date (02/07/2020)

| S1.<br>No | District                                | Total Positive<br>Cases | Discharged | Active<br>Cases | Death |
|-----------|-----------------------------------------|-------------------------|------------|-----------------|-------|
| 1         | Ariyalur                                | 463                     | 425        | 38              | 0     |
| 2         | Chengalpattu                            | 5,807                   | 3,014      | 2,696           | 96#   |
| 3         | Chennai                                 | 62,598                  | 38,947     | 22,686          | 964*  |
| 4         | Coimbatore                              | 608                     | 231        | 375             | 1*    |
| 5         | Cuddalore                               | 1,124                   | 775        | 344             | 5     |
| 6         | Dharmapuri                              | 93                      | 39         | 54              | 0     |
| 7         | Dindigul                                | 601                     | 300        | 295             | 6     |
| 8         | Erode                                   | 191                     | 80         | 107             | 4     |
| 9         | Kallakurichi                            | 1,017                   | 379        | 636             | 2     |
| 10        | Kancheepuram                            | 2,151                   | 888        | 1,238           | 25    |
| 11        | Kanyakumari                             | 436                     | 165        | 270             | 1     |
| 12        | Karur                                   | 149                     | 117        | 30              | 2     |
| 13        | Krishnagiri                             | 156                     | 43         | 111             | 2     |
| 14        | Madurai                                 | 3,133                   | 887        | 2,203           | 43    |
| 15        | Nagapattinam                            | 260                     | 100        | 160             | 0     |
| 16        | Namakkal                                | 97                      | 87         | 9               | 1     |
| 17        | Nilgiris                                | 117                     | 41         | 76              | 0     |
| 18        | Perambalur                              | 164                     | 156        | 8               | 0     |
| 19        | Pudukottai                              | 234                     | 73         | 157             | 4     |
| 20        | Ramanathapuram                          | 1,069                   | 265        | 790             | 14    |
| 21        | Ranipet                                 | 891                     | 462        | 426             | 3     |
| 22        | Salem                                   | 1,034                   | 288        | 743             | 3     |
| 23        | Sivagangai                              | 331                     | 96         | 231             | 4     |
| 24        | Tenkasi                                 | 387                     | 204        | 182             | 1     |
| 25        | Thanjavur                               | 465                     | 274        | 189             | 2     |
| 26        | Theni                                   | 801                     | 191        | 606             | 4     |
| 27        | Thirupathur                             | 184                     | 55         | 129             | 0     |
| 28        | Thiruvallur                             | 4,167                   | 2,648      | 1,440           | 79    |
| 29        | Thiruvannamalai                         | 2,029                   | 910        | 1,108           | 11    |
| 30        | Thiruvarur                              | 496                     | 224        | 272             | 0     |
| 31        | Thoothukudi                             | 1,028                   | 727        | 297             | 4     |
| 32        | Tirunelveli                             | 879                     | 614        | 257             | 8     |
| 33        | Tiruppur                                | 194                     | 117        | 77              | 0     |
| 34        | Trichy                                  | 755                     | 452        | 299             | 4     |
| 35        | Vellore                                 | 1,521                   | 380        | 1,137           | 4     |
| 36        | Villupuram                              | 986                     | 582        | 388             | 16    |
| 37        | Virudhunagar                            | 614                     | 249        | 358             | 7     |
| 38        | Airport Surveillance<br>(International) | 404                     | 198        | 205             | 1     |
| 39        | Airport Surveillance<br>(Domestic)      | 346                     | 104        | 242             | 0     |
| 40        | Railway Surveillance                    | 412                     | 234        | 178             | 0     |
|           | Grand Total                             | 98,392                  | 56,021     | 41,047          | 1,321 |